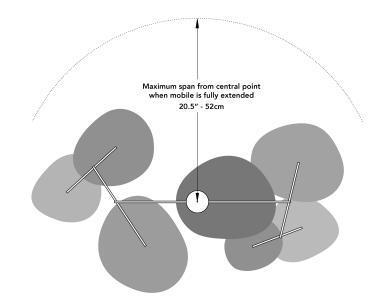

### nymphaea7

pendants seven

materials aluminium

finish silver or gold

weight approximately 2lb (0.9kg)

lamping upward facing LEDs: 7 x 250 lumens

downward facing LEDs: 7 x 150 lumens

voltage 12v