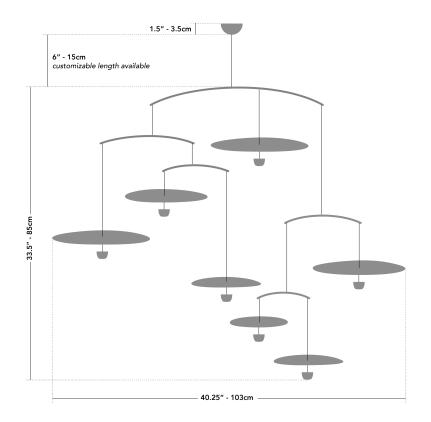

### nymphaea5

pendants five

materials aluminium

finish silver or gold

weight approximately 1.3lb (0.6kg)

lamping upward facing LEDs: 5 x 250 lumens

downward facing LEDs: 5 x 150 lumens

voltage 12v

dimming yes

for ceiling outlet box installation:

we recommend 40W Kichler LED driver/ transformer + dimmer (sold separately)

without ceiling outlet box:

portable remote control dimmer

custom options drop length depending on ceiling height