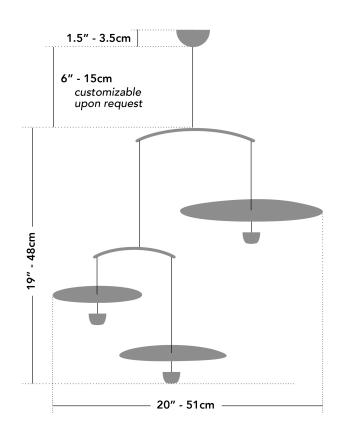

### nymphaea3

pendants three

materials aluminium

finish silver or gold

weight approximately 0.7lb (0.3kg)

lamping upward facing LEDs: 3 x 250 lumens

downward facing LEDs: 3 x 150 lumens

voltage 12v

price \$890

notes replacement lights available upon request

two different installation options: with or without ceiling outlet

.....

design by Claudine Gévry