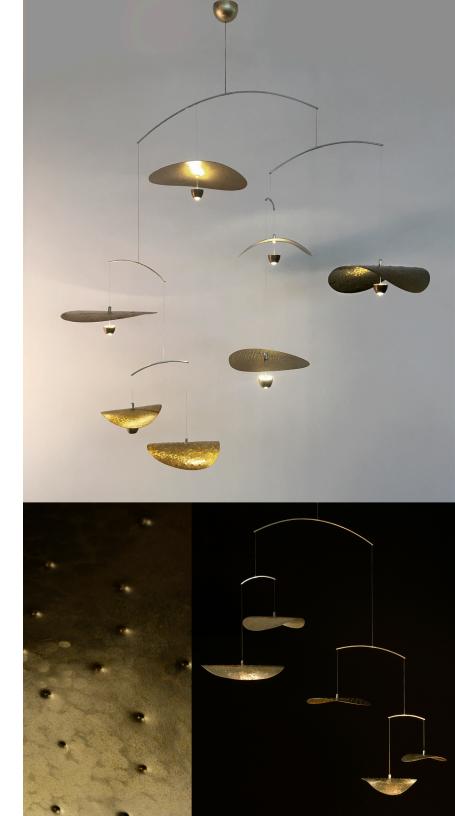

design by Claudine Gévry

A cascading succession of metallic golden lily pads, floating peacefully in the air as they would in the water. Each disk is sculpted by hand making every assemblage a unique artwork. The simple lines are both elegant and ageless. Invite a piece of art into your home & prepare to be dazzled.

Available in gold or silver; we can customize to your needs and space.

design by Claudine Gévry

### nymphaea3

pendants three

materials aluminium

finish silver or gold

weight approximately 0.7lb (0.3kg)

lamping upward facing LEDs: 3 x 250 lumens

downward facing LEDs: 3 x 150 lumens

voltage 12v