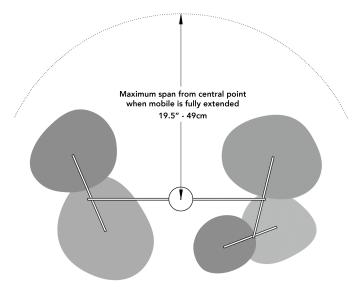

### nymphaea3

pendants three

materials aluminium

finish silver or gold

weight approximately 0.7lb (0.3kg)

lamping upward facing LEDs: 3 x 250 lumens

downward facing LEDs: 3 x 150 lumens

voltage 12v