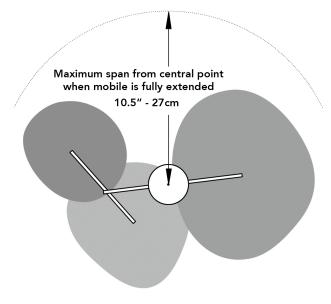

### nymphaea3

pendants three

materials aluminium

finish silver or gold

weight approximately 0.7lb (0.3kg)

lamping upward facing LEDs: 3 x 250 lumens

downward facing LEDs: 3 x 150 lumens

voltage 12v

price \$890

notes replacement lights available upon request

two different installation options: with or without ceiling outlet

.....

design by Claudine Gévry