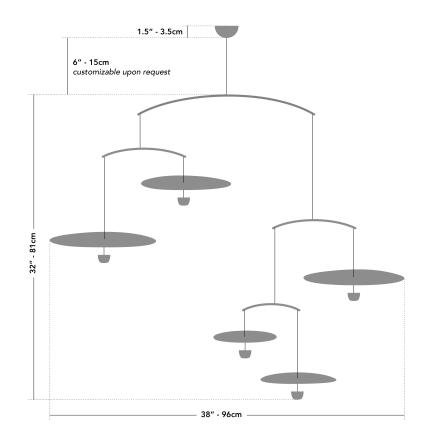

### nymphaea7

pendants seven

materials aluminium

finish silver or gold

weight approximately 2lb (0.9kg)

lamping upward facing LEDs: 7 x 250 lumens

downward facing LEDs: 7 x 150 lumens

voltage 12v

price \$1490

notes replacement lights available upon request

two different installation options: with or without ceiling outlet

.....